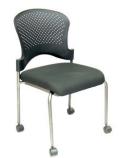

#### Features:

- Durable Plastic
  Back
- Stackable
- Optional #27/28CASTERS Set of 4 casters

### Available in:

 Black Plastic Back/ Black Fabric Seat

Chair rated for 250 lb. weight capacity with an 8 hour daily/ 40 hour weekly normal office usage.

Limited Lifetime Warranty

- Durable plastic back
- Stackable for easy storage
- Optional casters for mobility.