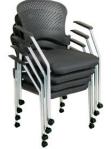

### Stacking

#### Features:

- Durable Plastic
  Back
- Stackable
- Optional #27/28CASTERS Set of 4 casters