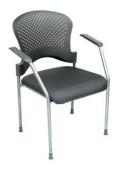

### Guest Chair

### Available in:

 Black Plastic Back/ Black Fabric Seat

Chair rated for 250 lb. weight capacity with an 8 hour daily/ 40 hour weekly normal office usage.

Limited Lifetime Warranty

- Durable plastic back
- Stackable for easy storage
- Optional casters for mobility.