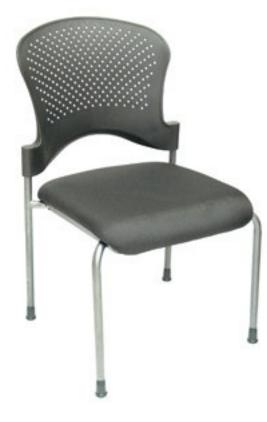

# Model# 2794

The Arc Seating Series offers an excellent option whether you are outfitting an auditorium, dining hall or classroom. This series' heavy duty construction ensures it is built to be both comfortable and durable.

#### Dimensions:

Overall Width: 25" Overall Depth: 21" Overall Height: 34" Seat Width: 18.5" Seat Depth: 19.5" Seat Height: 18" Weight: 32 lbs.

### Available in:

 Black Plastic Back/ Black Fabric Seat

Chair rated for 250 lb. weight capacity with an 8 hour daily/ 40 hour weekly normal office usage.

Limited Lifetime Warranty

- Durable plastic back
- Stackable for easy storage
- Optional casters for mobility.