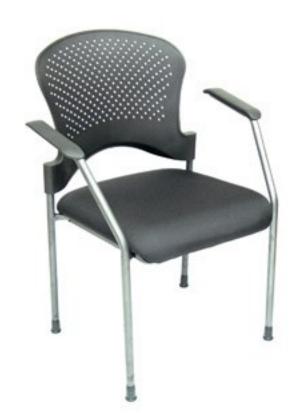

# Arc Series

Stacking

Guest Chair

### Model# 2894

The Arc Seating Series offers an excellent option whether you are outfitting an auditorium, dining hall or classroom. This series' heavy duty construction ensures it is built to be both comfortable and durable.

Features black plastic back and black fabric seat.

- Durable plastic back
- Stackable for easy storage
- Arm support.
- · Optional casters for mobility.