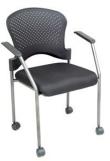

of 4 casters

#### Dimensions:

Overall Width: 25" Overall Depth: 21" Overall Height: 34" Seat Width: 18.5" Seat Depth: 19.5" Seat Height: 18"

Weight: 32 lbs.

## Available in:

 Black Plastic Back/ Black Fabric Seat

Chair rated for 250 lb. weight capacity with an 8 hour daily/ 40 hour weekly normal office usage.

Limited Lifetime Warranty

# Arc Series

Stacking

Guest Chair

### Model# 2894



The Arc Seating Series offers an excellent option whether you are outfitting an auditorium, dining hall or classroom. This series' heavy duty construction ensures it is built to be both comfortable and durable.

Features black plastic back and black fabric seat.

- Durable plastic back
- Stackable for easy storage
- Arm support.
- · Optional casters for mobility.





## More Options/Views: