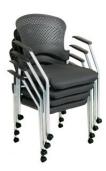

### Features:

- Durable Plastic
  Back
- Stackable
- Arms
- Optional #27/28CASTERS Set of 4 casters

## More Options/Views: