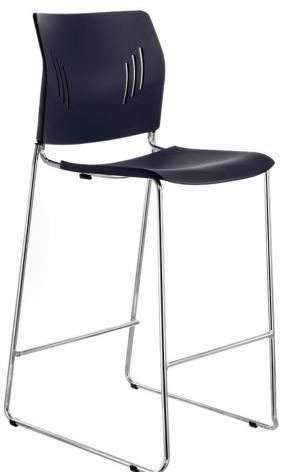

# Agenda Plus Stool Series

Multi-Purpose

Stool

#### Heavy Duty Construction

Features:

 Easy to Clean Surface

- Bar Height
- 3 colors to choose from

#### Dimensions:

Overall Width: 20"

Overall Depth: 25"

Overall Height: 44"

Seat Width: 18"

Seat Depth: 17"

Seat Height: 29"

Weight: 12 lbs.

### Model# 3085

Multi-purpose seating is both versatile and economical, and are an ideal solution for a full range of venues—from office environments, convention centers and public assemblies to educational facilities and sports & entertainment arenas.

Features polypropylene back and seat, and chrome frame.

The Agenda Stools are of heavy duty construction and built to be both functional and comfortable.