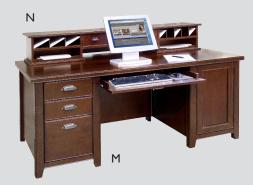

#### M | Double Pedestal Computer Desk

TLC685 -  $68.25w \times 29h \times 32d$ 

#### N | Long Reception Hutch

TLC678 - 63.5w x 10h x 12.25d

0