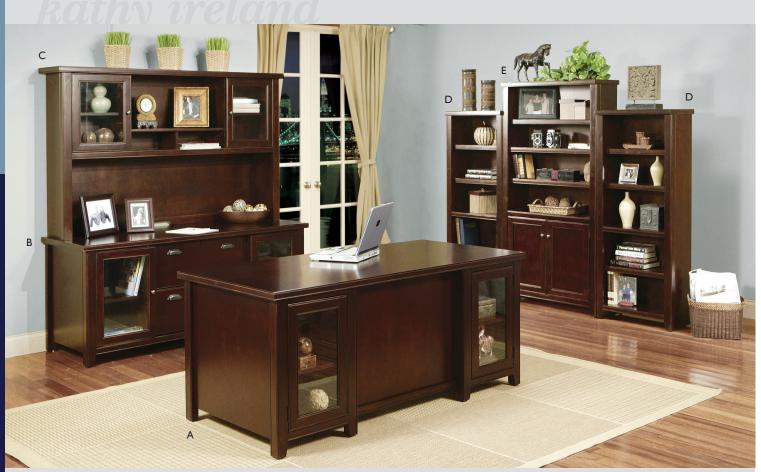

#### A | Double Pedestal Executive Desk

TLC680 - 68.25w x 29h x 32d

#### **B | Storage Credenza**

TLC687 - 68.25w x 29h x 24.25d

### C | Hutch with Sliding Glass Doors

TLC682 - 68.25w x 43h x 12.5d

#### D | Small Bookcase / Pier

TLC600 - 24.75w x 61h x 12.5d

#### **E | Lower Door Bookcase**

TLC3670D - 36w x 70h x 12.75d