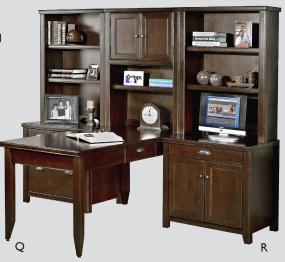

#### **Q** | Writing Table

TLC384 -  $64w \times 29h \times 30d$ 

#### R | Computer Base

TLC304 - 30w x 29h x 22d