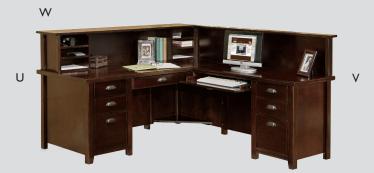

#### T\* | Return for Writing Table

TLC384R -  $45w \times 29h \times 22d$ 

\* Cannot stand alone

TLC684R - 68.25w x 29h x 32d

#### V\* | RHF Keyboard Return for 68" Executive Desk

TLC684R-R -  $53w \times 29h \times 21.75d$ \* U and V must be sold as set

#### W | Reception Hutch and Return

TLC679 -  $68.25w \times 14h \times 83.25d$ 