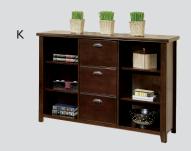

24.25d

### C | Hutch with Sliding Glass Doors

TLC682 - 68.25w x 43h x 12.5d

#### D | Small Bookcase / Pier

TLC600 - 24.75w x 61h x 12.5d

#### **E | Lower Door Bookcase**

TLC3670D - 36w x 70h x 12.75d

#### F | Two Drawer Lateral File

TLC450 -  $30w \times 29h \times 22d$ 

#### G | Open Bookcase

TLC3670 - 36w x 70h x 12.75d

#### H | Table Desk

TLC490 - 49w x 29h x 28.5d



#### I | Short Reception Hutch

TLC478 - 48w x I5h x II.75d

#### J | Single Pedestal Desk

TLC540 -  $52w \times 29h \times 24.25d$ 

#### K | Three Drawer File / Bookcase

TLC504 - 59.25w x 40.75h x 19.75d

#### L | Computer Credenza

TLC689 - 68.25w x 29h x 24.25d

#### M | Double Pedestal Computer Desk

TLC685 -  $68.25w \times 29h \times 32d$ 

#### N | Long Reception Hutch

TLC678 - 63.5w x 10h x 12.25d





0



#### O | Open Hutch (two shown)

TLC310 - 30w x 41h x 12.5d

#### P | Hutch with Doors

TLC312 - 30w x 41h x 12.75d

#### **Q** | Writing Table

TLC384 -  $64w \times 29h \times 30d$ 



# N Q Q S

#### R | Computer Base

TLC304 - 30w x 29h x 22d

#### S | Rolling File

0

TLC202 -  $17w \times 22.25h \times 20d$ 

#### T\* | Return for Writing Table

TLC384R -  $45w \times 29h \times 22d$ 

\* Cannot stand alone



TLC684R - 68.25w x 29h x 32d

#### V\* | RHF Keyboard Return for 68" Executive Desk

TLC684R-R -  $53w \times 29h \times 21.75d$ \* U and V must be sold as set

#### W | Reception Hutch and Return

TLC679 -  $68.25w \times 14h \times 83.25d$