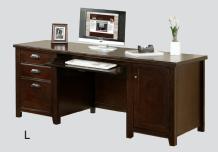

.25d

### C | Hutch with Sliding Glass Doors

TLC682 - 68.25w x 43h x 12.5d

#### D | Small Bookcase / Pier

TLC600 - 24.75w x 61h x 12.5d

#### **E | Lower Door Bookcase**

TLC3670D - 36w x 70h x 12.75d

#### F | Two Drawer Lateral File

TLC450 -  $30w \times 29h \times 22d$ 

#### G | Open Bookcase

TLC3670 - 36w x 70h x 12.75d

#### H | Table Desk

TLC490 - 49w x 29h x 28.5d



#### I | Short Reception Hutch

TLC478 - 48w x I5h x II.75d

#### J | Single Pedestal Desk

TLC540 -  $52w \times 29h \times 24.25d$ 

#### K | Three Drawer File / Bookcase

TLC504 - 59.25w x 40.75h x 19.75d

#### L | Computer Credenza

TLC689 - 68.25w x 29h x 24.25d

#### M | Double Pedestal Computer Desk

TLC685 -  $68.25w \times 29h \times 32d$ 

#### N | Long Reception Hutch

TLC678 - 63.5w x 10h x 12.25d





0



#### O | Open Hutch (two shown)

TLC310 - 30w x 41h x 12.5d

#### P | Hutch with Doors

TLC312 - 30w x 41h x 12.75d

#### **Q** | Writing Table

TLC384 -  $64w \times 29h \times 30d$ 



# N Q Q S

#### R | Computer Base

TLC304 - 30w x 29h x 22d

#### S | Rolling File

0

TLC202 -  $17w \times 22.25h \times 20d$ 

#### T\* | Return for Writing Table

TLC384R -  $45w \times 29h \times 22d$ 

\* Cannot stand alone



TLC684R - 68.25w x 29h x 32d

#### V\* | RHF Keyboard Return for 68" Executive Desk

TLC684R-R -  $53w \times 29h \times 21.75d$ \* U and V must be sold as set

#### W | Reception Hutch and Return

TLC679 -  $68.25w \times 14h \times 83.25d$