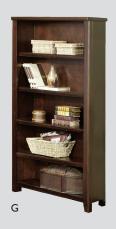

## **Tribeca Loft Cherry**

...urban lifestyle



by M A R T I N



Inspired by the kathy ireland Home™ Architectural Style Guide™, Tribeca Loft Cherry is a lifestyle design consistent with contemporary furniture trends. This furniture collection offers a burnt-umber cherry finish and antique-style cast iron hardware to create a timeless impression. The functional features of Tribeca Loft Cherry combined with its soft modern style make this collection a true design solution for living.







#### A | Double Pedestal Executive Desk

TLC680 - 68.25w x 29h x 32d

#### **B | Storage Credenza**

TLC687 - 68.25w x 29h x 24.25d

### C | Hutch with Sliding Glass Doors

TLC682 - 68.25w x 43h x 12.5d

#### D | Small Bookcase / Pier

TLC600 - 24.75w x 61h x 12.5d

#### **E | Lower Door Bookcase**

TLC3670D - 36w x 70h x 12.75d

#### F | Two Drawer Lateral File

TLC450 -  $30w \times 29h \times 22d$ 

#### G | Open Bookcase

TLC3670 - 36w x 70h x 12.75d

#### H | Table Desk

TLC490 - 49w x 29h x 28.5d



#### I | Short Reception Hutch

TLC478 - 48w x I5h x II.75d

#### J | Single Pedestal Desk

TLC540 -  $52w \times 29h \times 24.25d$ 

#### K | Three Drawer File / Bookcase

TLC504 - 59.25w x 40.75h x 19.75d

#### L | Computer Credenza

TLC689 - 68.25w x 29h x 24.25d

#### M | Double Pe