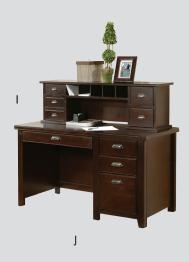

#### I | Short Reception Hutch

TLC478 - 48w x I5h x II.75d

#### J | Single Pedestal Desk

TLC540 -  $52w \times 29h \times 24.25d$ 