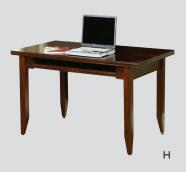

## **Tribeca Loft Cherry**

...urban lifestyle



by M A R T I N



Inspired by the kathy ireland Home™ Architectural Style Guide™, Tribeca Loft Cherry is a lifestyle design consistent with contemporary furniture trends. This furniture collection offers a burnt-umber cherry finish and antique-style cast iron hardware to create a timeless impression. The functional features of Tribeca Loft Cherry combined with its soft modern style make this collection a true design solution for living.







#### A | Double Pedestal Executive Desk

TLC680 - 68.25w x 29h x 32d

#### **B | Storage Credenza**

TLC687 - 68.25w x 29h x 24.25d

### C | Hutch with Sliding Glass Doors

TLC682 - 68.25w x 43h x 12.5d

#### D | Small Bookcase / Pier

TLC600 - 24.75w x 61h x 12.5d

#### **E | Lower Door Bookcase**

TLC3670D - 36w x 70h x 12.75d

#### F | Two Drawer Lateral File

TLC450 -  $30w \times 29h \times 22d$ 

#### G | Open Bookcase

TLC3670 - 36w x 70h x 12.75d

#### H | Table Desk

TLC490 - 49w x 29h x 28.5d



#### I | Short Reception Hutch

TLC478 - 48w x I5h x II.75d

#### J | Single Pedestal Desk

TLC540 -  $52w \times 29h \times 24.25d$ 

#### K | Three Drawer File / Bookcase

TLC504 - 59.25w x 40.75h x 19.75d

#### L | Computer Credenza

TLC689 - 68.25w x 29h x 24.25d

#### M | Doubl