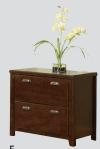

## **Tribeca Loft Cherry**

...urban lifestyle



by M A R T I N



Inspired by the kathy ireland Home™ Architectural Style Guide™, Tribeca Loft Cherry is a lifestyle design consistent with contemporary furniture trends. This furniture collection offers a burnt-umber cherry finish and antique-style cast iron hardware to create a timeless impression. The functional features of Tribeca Loft Cherry combined with its soft modern style make this collection a true design solution for living.







#### A | Double Pedestal Executive Desk

TLC680 - 68.25w x 29h x 32d

#### **B | Storage Credenza**

TLC687 - 68.25w x 29h x 24.25d

### C | Hutch with Sliding Glass Doors

TLC682 - 68.25w x 43h x 12.5d

#### D | Small Bookcase / Pier

TLC600 - 24.75w x 61h x 12.5d

#### **E | Lower Door Bookcase**

TLC3670D - 36w x 70h x 12.75d

#### F | Two Drawer Lateral File

TLC450 -  $30w \times 29h \times 22d$ 

#### G | Open Bookcase

TLC3670 - 36w x 70h x 12.75d

#### H | Table Desk

TLC490 - 49w x 29h x 28.5d



#### I | Short Reception Hutch

TLC478 - 48w x I5h x II.75d

#### J | Single Pedestal Desk

TLC540 -  $52w \times 29h \times 24.25d$ 

#### K | Three Drawer File / Bookcase

TLC504 - 59.25w x 40.75h x 19.75d

#### L | Computer Credenza

TLC689 - 68.25w x 29h x 24.25d

#### M | Double