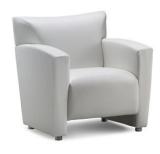

### Available in:

- Black Bonded
  Leather
- Russet Bonded Leather
- White Leathertek (Club Chair Only)

Chair rated for 250 lb. weight capacity with an 8 hour daily/ 40 hour weekly normal office usage.

Limited Lifetime Warranty Sleek European styling makes Tribeca Reception Seating the perfect choice for office or home. Featuring contemporary design, durable construction and outstanding comfort, Tribeca offers exceptional quality and value.

## More Options/ Views: