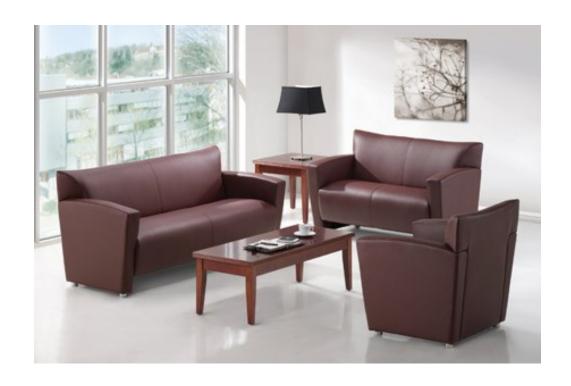

# Tribeca Series

Leather

Reception Seating

#### Dimensions:

Club Chair - Model #9681 Overall: 30"W x 29"D x 32"H Weight: 61 lbs.

Loveseat - Model #9682 Overall: 50"W x 29"D x 32"H Weight: 87 lbs.

Sofa - Model #9683 Overall: 70"W x 29"D x 32"H Weight: 102 lbs.

### Available in:

- Black Bonded
  Leather
- Russet Bonded Leather
- White Leathertek (Club Chair Only)

Chair rated for 250 lb. weight capacity with an 8 hour daily/ 40 hour weekly normal office usage.

Limited Lifetime Warranty Sleek European styling makes Tribeca Reception Seating the perfect choice for office or home. Featuring contemporary design, durable construction and outstanding comfort, Tribeca offers exceptional quality and value.