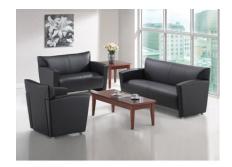

### Available in:

- Black Bonded
  Leather
- Russet Bonded Leather
- White Leathertek (Club Chair Only)

Chair rated for 250 lb. weight capacity with an 8 hour daily/ 40 hour weekly normal office usage.

Limited Lifetime Warranty Sleek European styling makes Tribeca Reception Seating the perfect choice for office or home. Featuring contemporary design, durable construction and outstanding comfort, Tribeca offers exceptional quality and value.

## More Options/ Views: