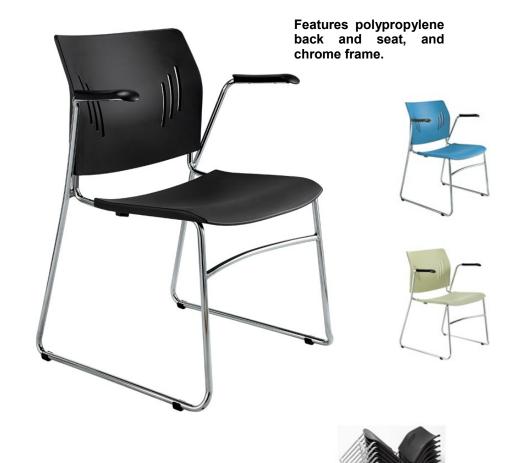

### Available in:

- Black Poly/ Chrome Frame
- Green Poly/ Chrome Frame
- Blue Poly/
  Chrome Frame

Chair rated for 250 lb. weight capacity with an 8 hour daily/ 40 hour weekly normal office usage.

Limited Lifetime Warranty

### Model# 3081

Multi-purpose stackable seating is both versatile and economical, Budget Stacking Chairs are an ideal solution for a full range of venues—from office environments, convention centers and public assemblies to places of worship, educational facilities and sports & entertainment arenas. All Performance stacking chairs are of heavy duty construction and built to be both functional and comfortable.