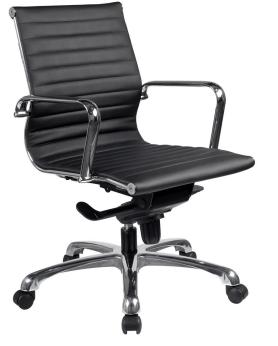

## Model# 10821

Where European style meets function. Uncompromising, durable design with sleek styling and knee-tilt mechanism make the Nova Series a welcome addition to any executive office or boardroom.

# Features black bonded leather seat and back, and chrome base.

- Heavy duty frame.
- Stylish chrome arms.
- Available in White or Grey Leathertek or Bonded Black Leather.
- Multi-position tilt-lock.
- Tension Control.
- Pneumatic height adjustment.
- Knee-tilt mechanism.
- Stylish chrome base.