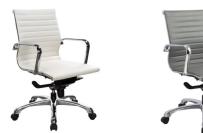

#### Available in:

- Black Bonded
  Leather
- White Leathertek
- Grey Leathertek

Chair rated for 250 lb. weight capacity with an 8 hour daily/ 40 hour weekly normal office usage.

Limited Lifetime Warranty

# Features black bonded leather seat and back, and chrome base.

- Heavy duty frame.
- Stylish chrome arms.
- Available in White or Grey Leathertek or Bonded Black Leather.
- Multi-position tilt-lock.
- Tension Control.
- Pneumatic height adjustment.
- Knee-tilt mechanism.
- Stylish chrome base.