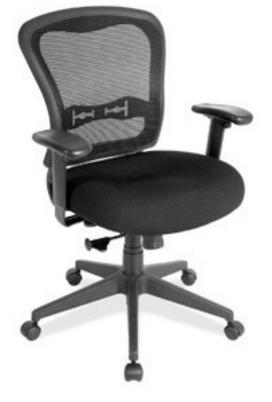

#### Mid Back

## Model# 7854

Synchro - Tilt

Spice! Up your life with our new 7800 Spice! Series. Ergonomically designed to provide outstanding comfort, Spice! will add style and vigor to any office environment... at an outstanding price!

## Features black mesh back, black fabric seat.

- Ergonomically designed mesh back to provide constant firmness and hug the natural curve of the back.
- Heavy duty frame.
- Multi-position tilt-lock.
- Tension control.
- Pneumatic height adjustment.
- Black nylon base.

#### Functions:

- Synchro-Tilt Mechanism
- Tilt-Tension
  Adjustment
- Seat Height
  Adjustment
- Height/Width
  Adjustable Arms