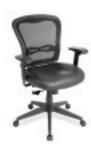

## Model# 7854

Synchro - Tilt

Spice! Up your life with our new 7800 Spice! Series. Ergonomically designed to provide outstanding comfort, Spice! will add style and vigor to any office environment... at an outstanding price!

## Features black mesh back, black fabric seat.

- Ergonomically designed mesh back to provide constant firmness and hug the natural curve of the back.
- Heavy duty frame.
- Multi-position tilt-lock.
- Tension control.
- Pneumatic height adjustment.
- Black nylon base.

## More Options/Views:

Available in black mesh with black fabric or Leathertek seat.

Available in:

- Black Mesh Back/ Black Fabric Seat
- Black Mesh Back/ Black Leathertek Seat

Chair rated for 250 lb. weight capacity with an 8 hour daily/ 40 hour weekly normal office usage.