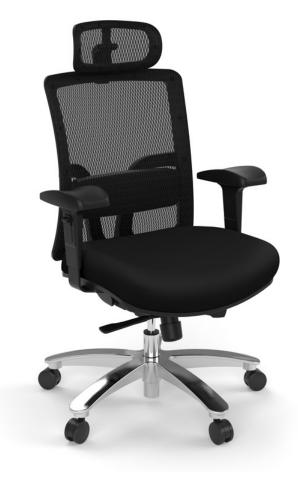

# Trillian Series

Big & Tall

E x e c u t i v e

### Model# 7326

Performance's Trillian Series offers comfortable seating designed for big and tall users weighing up to 350 lbs.

Featuring generous proportions, thick padded seat, heavy-duty metal base, adjustable arms, headrest and lumbar support, all Performance Seating is backed by a Limited Lifetime Warranty.

Features black fabric seat and black mesh back.

- Synchro-Tilt Control Mechanism
- Tilt-Tension Adjustment
- Seat Slider
- Adjustable Back Height
- Adjustable Headrest
- Height Adjustable Arms
- Pivoting/Telescoping Arm Pads
- Heavy Duty Chrome Base