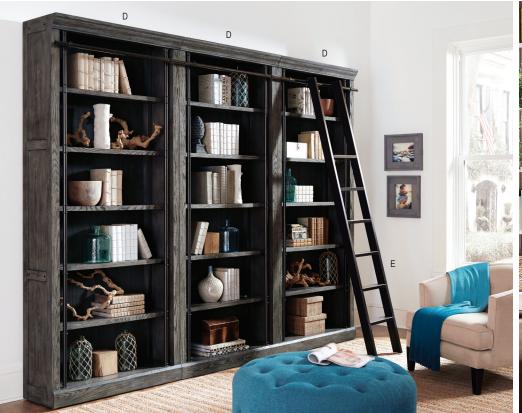

# D / BOOKCASE

AE4094G - 40w x 94h x 15d

Four adjustable shelves, Sized to fit perfectly in rooms with eight foot ceilings

\*Also available in Farmhouse White (AE4094W) & Weathered Oak (AE4094)

### E / METAL LADDER

IMTE402 - 14.5w 90h x 3d