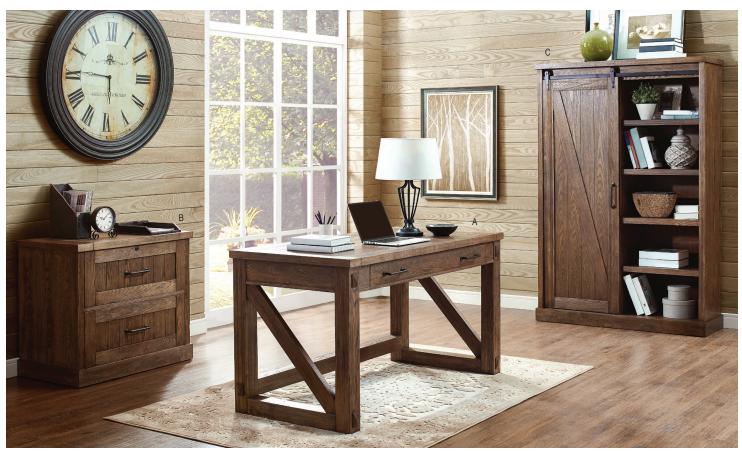

# A / WRITING DESK

AE384 - 58w x 31h x 28d

Drop front keyboard/pencil drawer, Power center with two AC power outlets & three USB 2.0, Requires minor assembly

\*Also available in Farmhouse White (AE384W) & Rustic Gray (AE384G)

### B / LATERAL FILE

AE450 - 34w x 30h x 21d

Two legal/letter file drawers, top drawer lock

\*Also available in Farmhouse White (AE450W) & Rustic Gray (AE450G)

### C / BOOKCASE

AE4872 - 48w x 72h x 16d

One sliding door, Center divide, Eight adjustable shelves

\*Also available in Farmhouse White (AE4872W) & Rustic Gray (AE4872G)