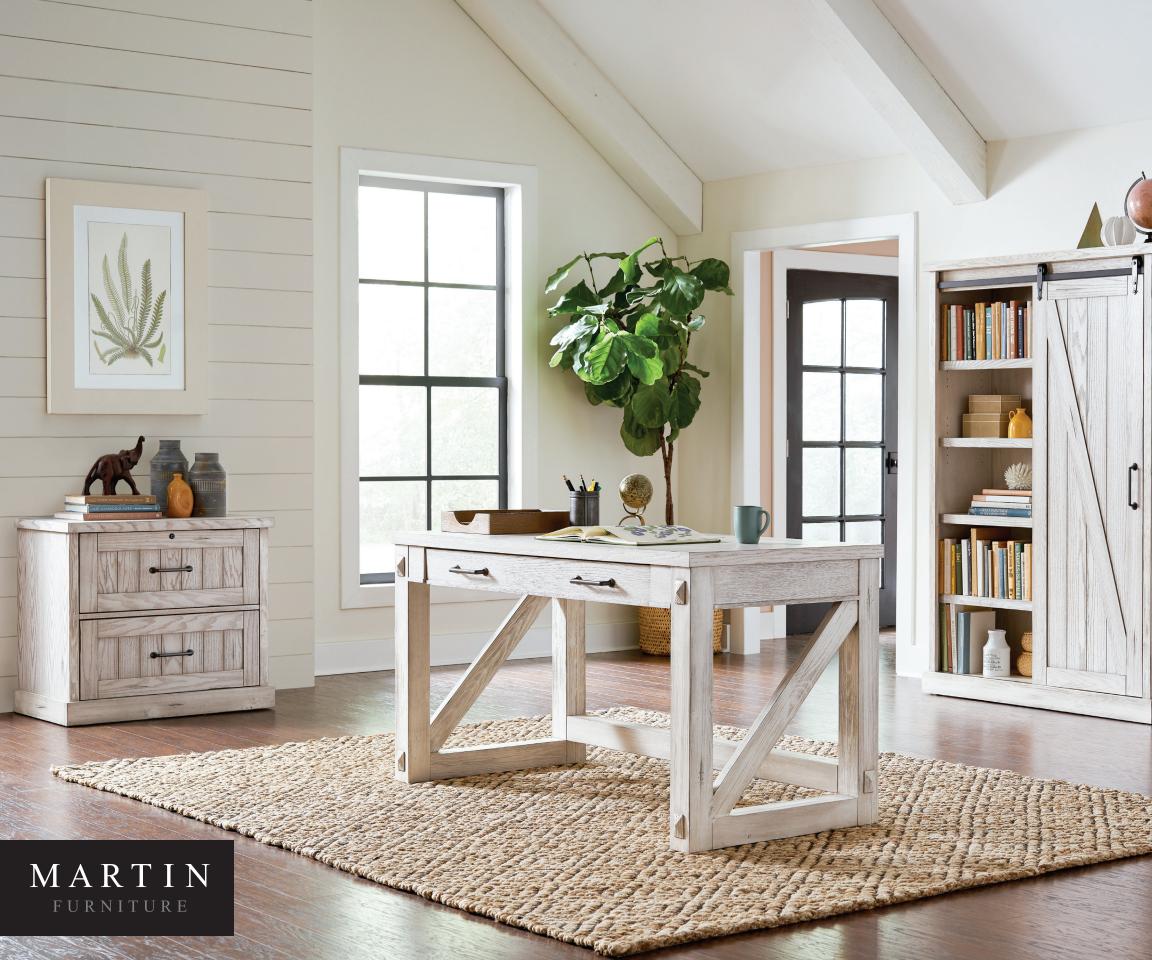

# A / WRITING DESK

AE384 - 58w x 31h x 28d

Drop front keyboard/pencil drawer, Power center with two AC power outlets & three USB 2.0, Requires minor assembly

\*Also available in Farmhouse White (AE384W) & Rustic Gray (AE384G)

### B / LATERAL FILE

AE450 - 34w x 30h x 21d

Two legal/letter file drawers, top drawer lock

\*Also available in Farmhouse White (AE450W) & Rustic Gray (AE450G)

### C / BOOKCASE

AE4872 - 48w x 72h x 16d

One sliding door, Center divide, Eight adjustable shelves

\*Also available in Farmhouse White (AE4872W) & Rustic Gray (AE4872G)