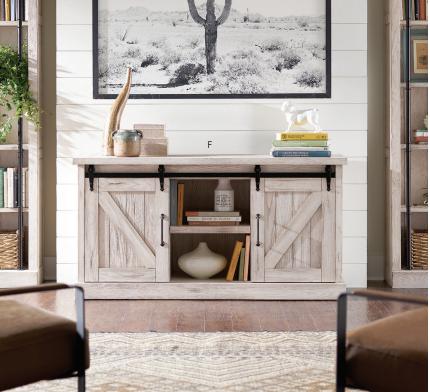

# F / CONSOLE

AE360W - 60w x 31h x 19d

Two sliding doors, Three adjustable shelves

\*Also available in Rustic Gray (AE360G) & Weathered Oak (AE360)

From the steel rails and exposed wheels to the mortise and tenon details Avondale speaks to simplicity. All pieces are available in three finishes: Weathered Oak, Rustic Gray, and Farmhouse White that highlight the natural wood grain, and complement the basic barn door style. Heavy plank tops and solid timber legs work together to create the authentic look.