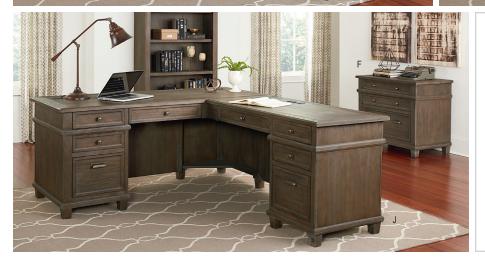

Two legal/letter file drawers, Top drawer locks

G / **OPEN L-SHAPED DESK** IMCA386R - 60w x 30h x 27d, IMCA386R-R - 48w x 30h x 21d

Center pencil drawer, Two utility drawers, Drop-down keyboard/pencil tray, Power center with two AC power outlets & three USB 2.0 connections, Finished on all sides

#### J / L-SHAPED DESK

IMCA684R - 68w x 30h x 28d, IMCA684R-R - 48w x 30h x 24d

Two drop-down keyboard/pencil trays, Three utility drawers, One locking letter/legal file drawer, Two wire management grommets, Right Hand Facing door with pull-out printer tray, Power center with two AC power outlets & three USB 2.0 connections, Finished on all sides