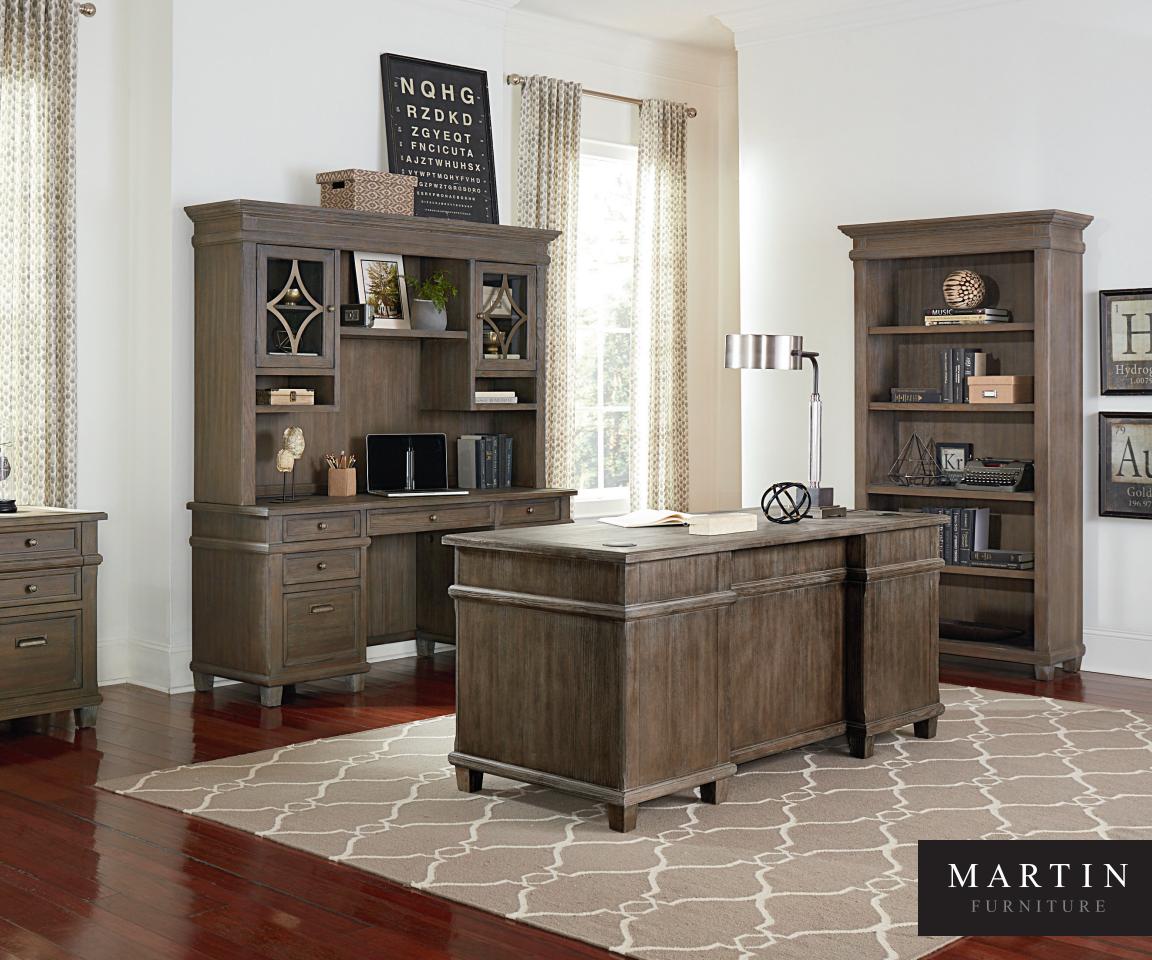

# Carson Collection

Constructed of solid lumber and veneers, Carson Office fits well in any home. Weathered dove finish accentuates the natural open grain, creating a casual yet elegant look. Mottled antique finish hardware and four point diamond metal accents enhance the Carson collection.

## A/ HUTCH

IMCA682 - 70w x 46h x 15d

Wood frame center glass shelf, Center touch control light, Two adjustable shelves

#### B / CREDENZA

IMCA689 - 68w x 30h x 19d

Drop-down keyboard/pencil tray, Three utility drawers, One legal/letter file drawer, Right Hand Facing door with printer pull out tray

C / **DOUBLE PEDESTAL DESK** IMCA680 - 68w x 30h x 28d

Pencil drawer, Four utility drawers, Two legal/letter file drawers, Two grommets for wire management, Finished on all sides

D / **OPEN BOOKCASE** IMCA4076 - 40w x 76h x 15d

Three adjustable shelves

E / **WRITING DESK** IMCA384 - 54w x 30h x 27d