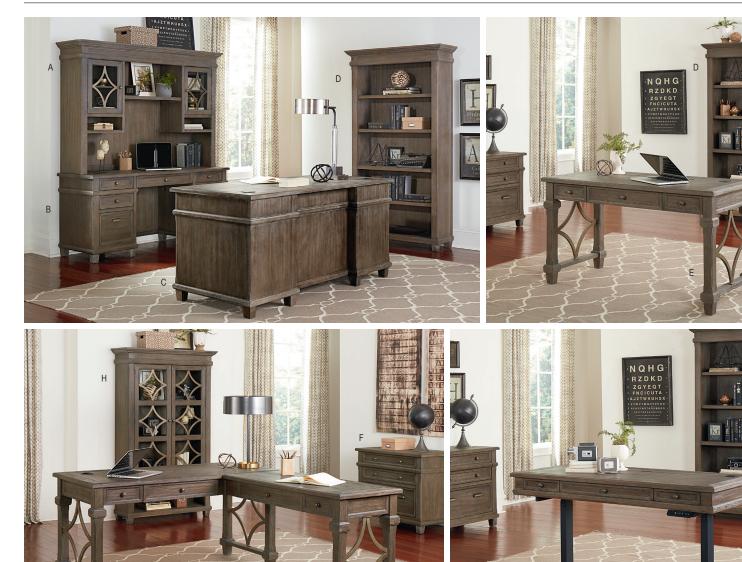

## A/ HUTCH

IMCA682 - 70w x 46h x 15d

Wood frame center glass shelf, Center touch control light, Two adjustable shelves

#### B / CREDENZA

IMCA689 - 68w x 30h x 19d

Drop-down keyboard/pencil tray, Three utility drawers, One legal/letter file drawer, Right Hand Facing door with printer pull out tray

C / **DOUBLE PEDESTAL DESK** IMCA680 - 68w x 30h x 28d

Pencil drawer, Four utility drawers, Two legal/letter file drawers, Two grommets for wire management, Finished on all sides

D / **OPEN BOOKCASE** IMCA4076 - 40w x 76h x 15d

Three adjustable shelves

E / **WRITING DESK** IMCA384 - 54w x 30h x 27d

Drop-down keyboard/pencil tray, Two utility drawers, Two AC and three USB outlets in concealed desk top power bay, Charging shelf accommodates phones and tablets, Finished on all sides

F / LATERAL FILE IMCA450 - 36w x 30h x 21d

Two legal/letter file drawers, Top drawer locks

G / **OPEN L-SHAPED DESK** IMCA386R - 60w x 30h x 27d, IMCA386R-R - 48w x 30h x 21d

Center pencil drawer, Two utility drawers, Drop-down keyboard/pencil tray, Power center with two AC power outlets & three USB 2.0 connections, Finished on all sides

H / GLASS DISPLAY CABINET

IMCA4270 - 42w x 70h x 15d

Two adjustable shelves

I / ELECTRIC SIT/STAND DESK IMCA384T - 60w x 6h x 27d, IMCA384EB - 43w x 13h x 17.5d

Drop-down keyboard/pencil tray, Two utility drawers, Two AC and three USB outlets in concealed desk top power bay, Charging shelf accommodates phones and tablets, Electronic height adjustable base with programmable memory settings (30-45"), Finished on all sides

#### J / L-SHAPED DESK

IMCA684R - 68w x 30h x 28d, IMCA684R-R - 48w x 30h x 24d

Two drop-down keyboard/pencil trays, Three utility drawers, One locking letter/legal file drawer, Two wire management grommets, Right Hand Facing door with pull-out printer tray, Power center with two AC power outlets & three USB 2.0 connections, Finished on all sides