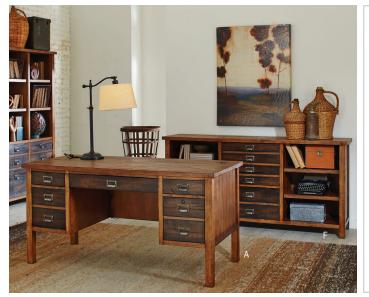

The Heritage Collection with it's rough sawn texture and plank top design reflects the quality hand-made furniture built in simpler times. The chatter marks, rustic index card hand pulls and dovetailed drawers bring a simple statement of quality into your home.

#### F/ CREDENZA

IMHE504 - 70w x 34h x 18d

Four adjustable shelves, Two fixed shelves, Two utility drawers, One legal/letter file drawer