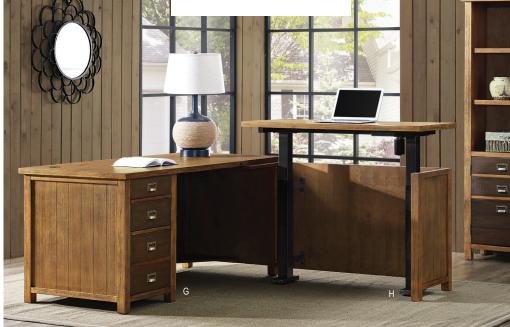

#### G / RETURN DESK

IMHE664R - 65w x 30h x 30d

Two utility drawers, One legal/letter file drawer, Two grommets

# $\,\,$ H / RIGHT HAND FACING STAND UP RETURN

IMHE664R-RE - 48w x 30-45h x 20d

Electronic height adjustable top with three programmable memory settings (30-45")

### RIGHT HAND FACING RETURN

 $IMHE664R-R \; -48w \; x \; 30h \; x \; 20d \; \; \textit{(shown on front)}$ 

One utility drawer, Door concealing printer pull out stand, One grommet