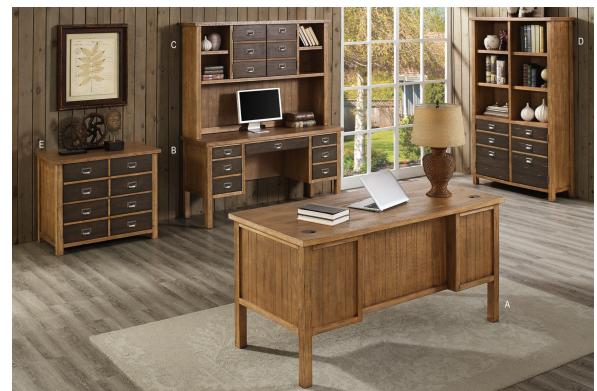

## A / HALF PEDESTAL DESK

IMHE660 - 60w x 30h x 28d

Drop front keyboard/pencil drawer, Two grommets for wire management, Two utility drawers, Two locking legal/file drawers, Fully finished back

#### B / CREDENZA

IMHE669  $-60w \times 30h \times 20d$ 

Dropfront keyboard/pencil tray, Two utility drawers. Two letter file drawers

#### C / TWO DOOR HUTCH

IMHE662 - 60w x 42h x 12d

Two adjustable shelves, One adjustable shelf behind faux drawer cabinet

#### D / BOOKCASE

IMHE4472 - 44w x 72h x 14d

Four adjustable shelves, Two adjustable shelves behind faux drawer cabinet

#### E / LATERAL FILE

 $IMHE450\,$  - 36w x 30h x 21d

Two legal/letter file drawers