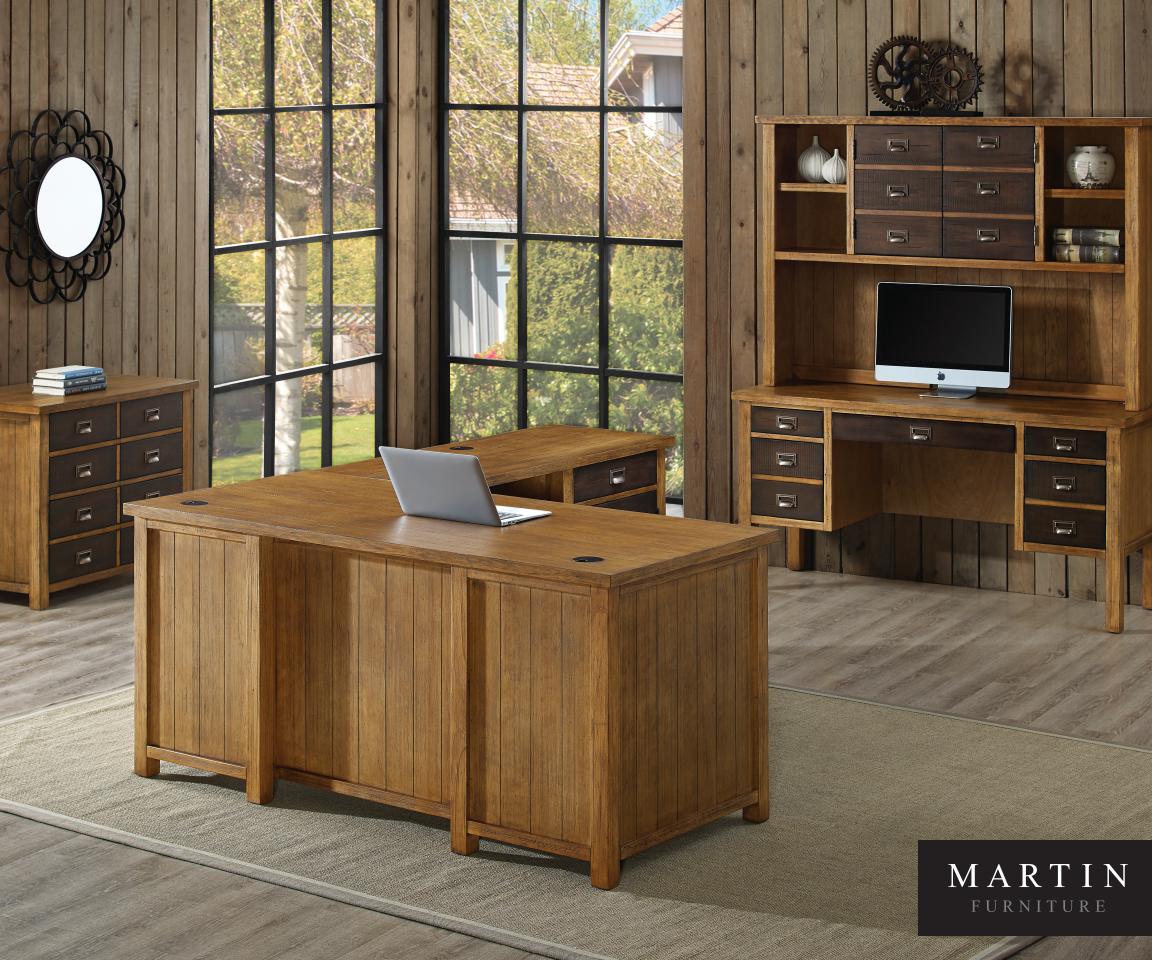

The Heritage Collection with it's rough sawn texture and plank top design reflects the quality hand-made furniture built in simpler times. The chatter marks, rustic index card hand pulls and dovetailed drawers bring a simple statement of quality into your home.

## A / HALF PEDESTAL DESK

IMHE660 - 60w x 30h x 28d

Drop front keyboard/pencil drawer, Two grommets for wire management, Two utility drawers, Two locking legal/file drawers, Fully finished back

#### B / CREDENZA

IMHE669  $-60w \times 30h \times 20d$ 

Dropfront keyboard/pencil tray, Two utility drawers. Two letter file drawers

#### C / TWO DOOR HUTCH

IMHE662 - 60w x 42h x 12d

Two adjustable shelves, One adjustable shelf behind faux drawer cabinet