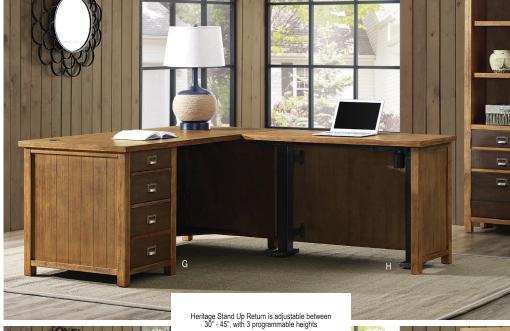

#### G / RETURN DESK

IMHE664R - 65w x 30h x 30d

Two utility drawers, One legal/letter file drawer, Two grommets

# $\,\,$ H / RIGHT HAND FACING STAND UP RETURN

IMHE664R-RE - 48w x 30-45h x 20d

Electronic height adjustable top with three programmable memory settings (30-45")

### RIGHT HAND FACING RETURN

 $IMHE664R-R \; -48w \; x \; 30h \; x \; 20d \; \; \textit{(shown on front)}$ 

One utility drawer, Door concealing printer pull out stand, One grommet