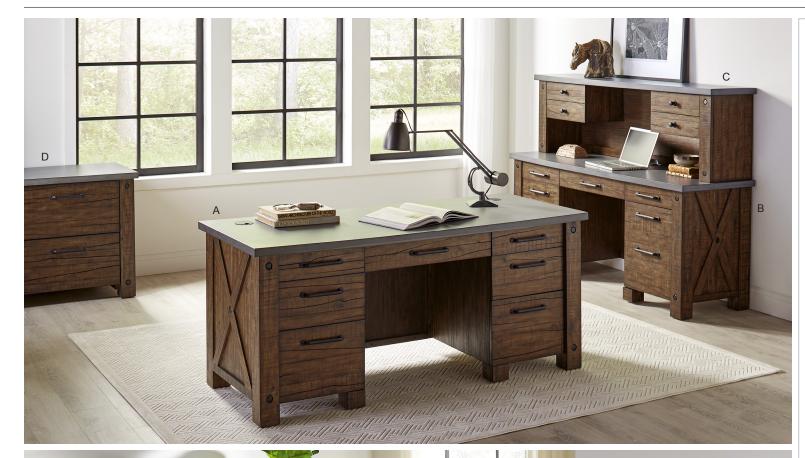

#### A / 68" Double Pedestal Desk

IMJA680 - 68w x 30h x 28d

Drop front keyboard/pencil drawer. Two locking file drawers. Four utility drawers. Two grommets for wire management. Finished on all sides.

### B / 68" Credenza

IMJA689 - 68w x 30h x 22d

Drop front keyboard/pencil drawer. One locking file drawer. Three utility drawers. Pull-out printer tray behind RSF faux drawer door. Power center with USB/AC outlets. Two grommets for wire management.

# C/ Low Hutch

IMJA470 - 68w x 21h x 14d

Two faux drawer-doors. Cut out to the back for wire management.

#### D / Lateral File

IMJA450 - 34w x 30h x 22d

Two file drawers. Top drawer locks.