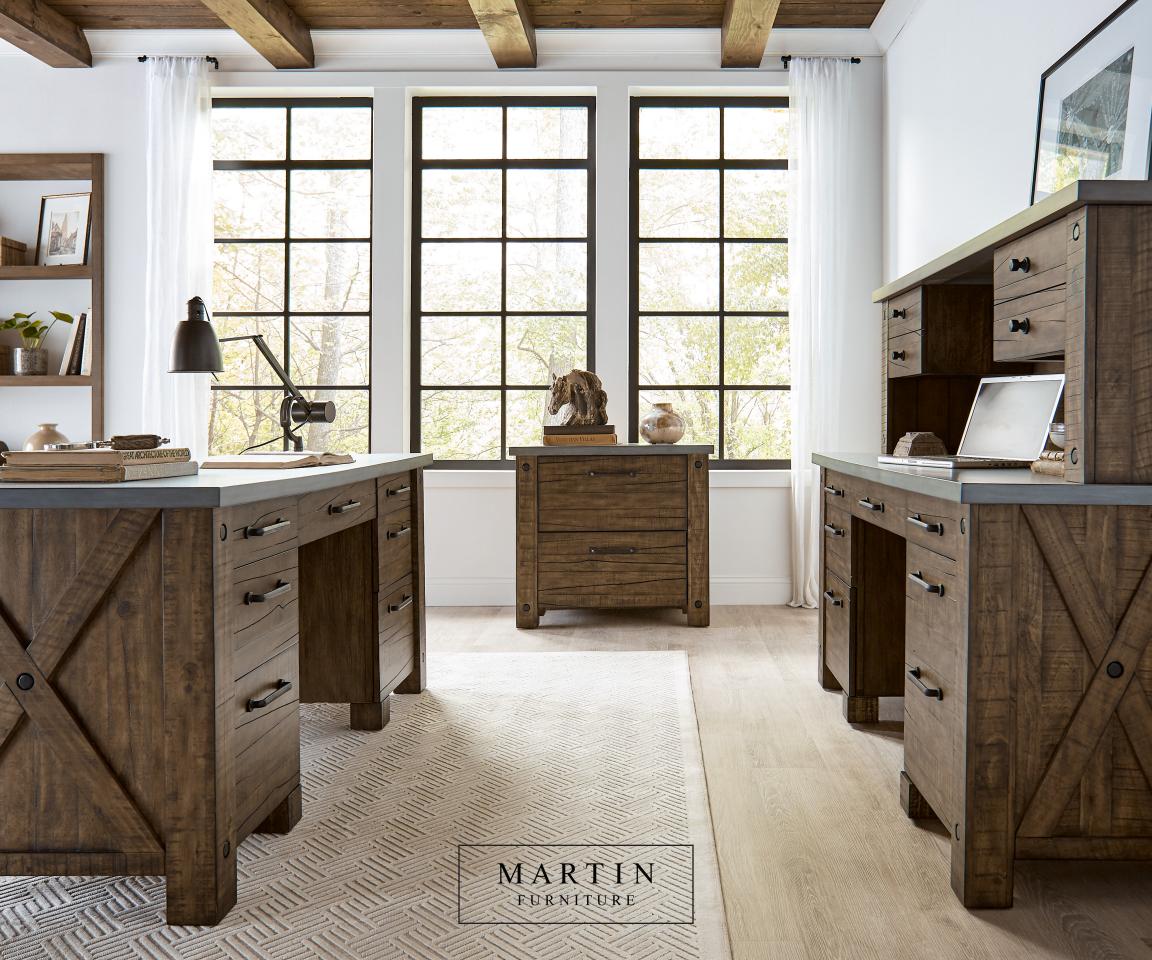

#### A / 68" Double Pedestal Desk

IMJA680 - 68w x 30h x 28d

Drop front keyboard/pencil drawer. Two locking file drawers. Four utility drawers. Two grommets for wire management. Finished on all sides.

### B / 68" Credenza

IMJA689 - 68w x 30h x 22d

Drop front keyboard/pencil drawer. One locking file drawer. Three utility drawers. Pull-out printer tray behind RSF faux drawer door. Power center with USB/AC outlets. Two grommets for wire management.

# C/ Low Hutch

IMJA470 - 68w x 21h x 14d

Two faux drawer-doors. Cut out to the back for wire management.

#### D / Lateral File

IMJA450 - 34w x 30h x 22d

Two file drawers. Top drawer locks.