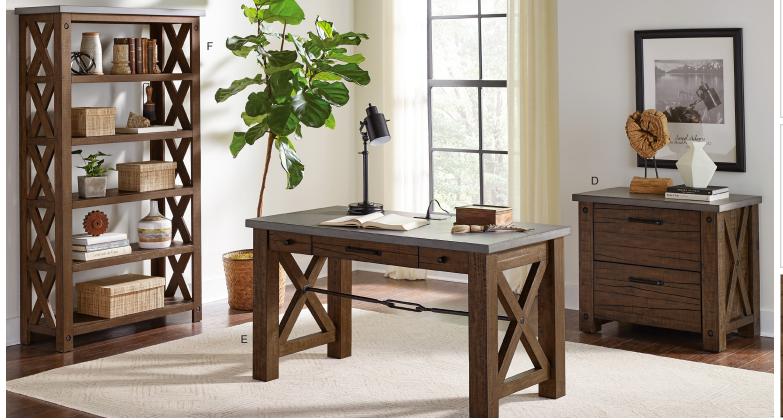

#### D / Lateral File

IMJA450 - 34w x 30h x 22d

Two file drawers. Top drawer locks.

## E / 54" Writing Desk

IMJA384 - 54w x 30h x 28d

Drop front keyboard/pencil drawer. Two utility drawers. Power center with USB/AC outlets.

## F / Open Shelf Unit

IMJA4272 - 42w x 72h x 15.75d

Five fixed shelves.

Jasper makes a rugged addition to any home or office. The rough-hewn wood finish highlights intentionally split wood veneers to provide authentic, aged character. While faux concrete tops add to the mix of materials imparting rustic industrial appeal.