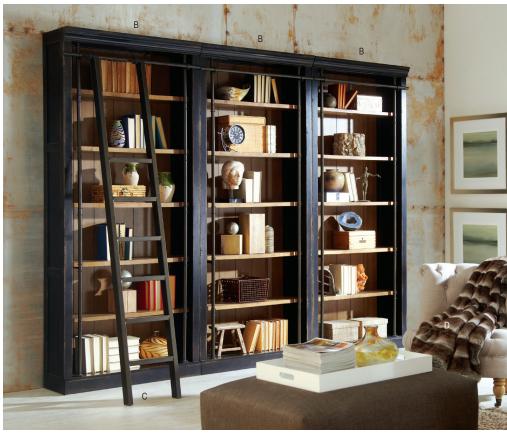

Reminiscent of a quaint French library, the Toulouse collection transforms any office or home into an elegant chateau. With its ringed steel frame, aged ebony finish and warm honey interior, the Toulouse bookcase wall creates an ideal showcase for cherished memories and collectibles discovered over a lifetime. The Toulouse desk features arched steel supports, an understated top in matching warm honey finish and includes a slim concealed drawer for office essentials.

## B / BOOKCASE

IMTE4094 - 40w x 94h x 15d

Five adjustable shelves, One fixed shelf, Sized to fit perfectly in rooms with eight foot ceilings

# C / METAL LADDER

IMTE402 - 14.5w 90h x 3d