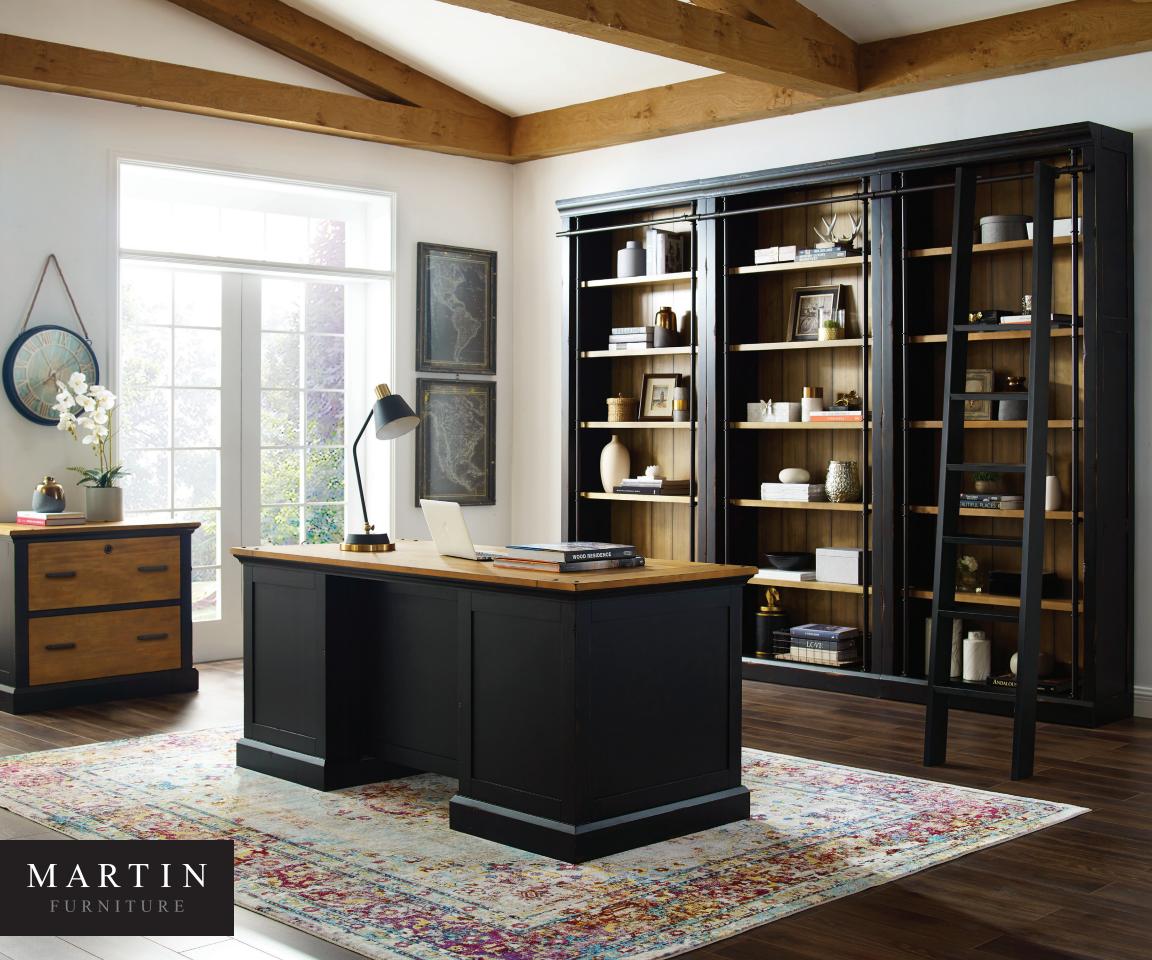

Reminiscent of a quaint French library, the Toulouse collection transforms any office or home into an elegant chateau. With its ringed steel frame, aged ebony finish and warm honey interior, the Toulouse bookcase wall creates an ideal showcase for cherished memories and collectibles discovered over a lifetime. The Toulouse desk features arched steel supports, an understated top in matching warm honey finish and includes a slim concealed drawer for office essentials.

## A / DOUBLE PEDESTAL DESK

IMTE680 - 68w x 30h x 30d

Drop-down keyboard/pencil tray, Four utility drawers, Two letter/legal file drawers.

## B / BOOKCASE

IMTE4094 - 40w x 94h x 15d

Five adjustable shelves, One fixed shelf, Sized to fit perfectly in rooms with eight foot ceilings

### LATERAL FILE (Shown on front) IMTE450 - 36w x 30h x 22d

Two letter/legal file drawers, top drawer locks.