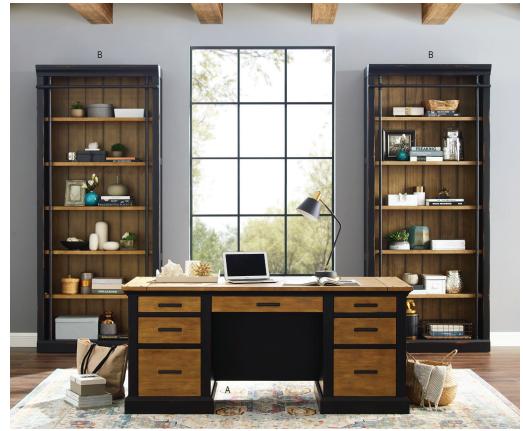

## A / DOUBLE PEDESTAL DESK

IMTE680 - 68w x 30h x 30d

Drop-down keyboard/pencil tray, Four utility drawers, Two letter/legal file drawers.

## B / BOOKCASE

IMTE4094 - 40w x 94h x 15d

Five adjustable shelves, One fixed shelf, Sized to fit perfectly in rooms with eight foot ceilings