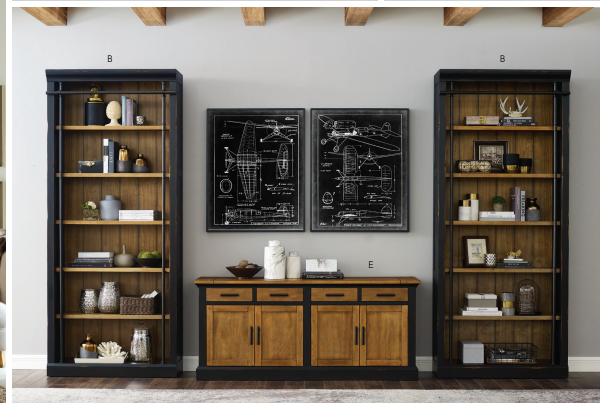

## B / BOOKCASE

IMTE4094 - 40w x 94h x 15d

Five adjustable shelves, One fixed shelf, Sized to fit perfectly in rooms with eight foot ceilings

## E / STORAGE CREDENZA

IMTE689 - 68w x 30h x 18d

Four doors with two adjustable shelves, Four utility drawers