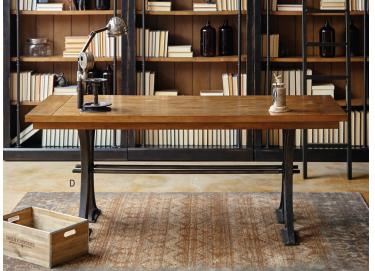

## D / WRITING DESK

IMTE384 - 72w x 30h x 30d

Heavy cast base, Concealed pencil drawer