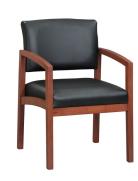

## Available in:

- Black Bonded Leather/Cherry Frame
- Black Bonded Leather/Espresso Frame
- Black Bonded Leather Newport Gray Frame
- Black Bonded Leather/Walnut Frame
- Slate Fabric/ Cherry Frame
- Slate Fabric/ Espresso Frame
- Slate Fabric/ Walnut Frame

### Model# 1700

The Redmond Series is constructed of solid wood for maximum strength and durability. The wood is dried to specific tolerances before milling, to ensure perfect fit of all joints, structural soundness, and even finishing. Joints are glued and reinforced for strength and stability.

Features wood frame and designer fabric or leather seat and back.

- Handsome traditional guest seating with bowed arms and curved back.
- Transitional design for contemporary or traditional furnishings.
- Beautifully fashioned guest chairs with gently sloping arms.