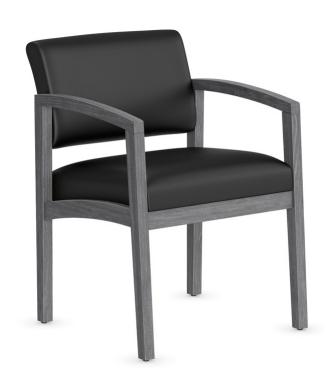

ate Fabric/ Espresso Frame
- Slate Fabric/ Walnut Frame

Chair rated for 250 lb. weight capacity with an 8 hour daily/ 40 hour weekly normal office usage.

Limited Lifetime Warranty

# Redmond Series

 $W \circ o d$ 

Guest Chair

### Model# 1700



The Redmond Series is constructed of solid wood for maximum strength and durability. The wood is dried to specific tolerances before milling, to ensure perfect fit of all joints, structural soundness, and even finishing. Joints are glued and reinforced for strength and stability.

Features wood frame and designer fabric or leather seat and back.

- Handsome traditional guest seating with bowed arms and curved back.
- Transitional design for contemporary or traditional furnishings.
- Beautifully fashioned guest chairs with gently sloping arms.



## More Options/ Views: