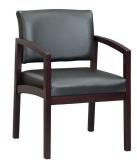

## Available in:

- Black Bonded Leather/Cherry Frame
- Black Bonded Leather/Espresso Frame
- Black Bonded Leather Newport Gray Frame
- Black Bonded Leather/Walnut Frame
- Slate Fabric/ Cherry Frame
- Slate Fabric/ Espresso Frame
- Slate Fabric/ Walnut Frame

### Model# 1700

The Redmond Series is constructed of solid wood for maximum strength and durability. The wood is dried to specific tolerances before milling, to ensure perfect fit of all joints, structural soundness, and even finishing. Joints are glued and reinforced for strength and stability.

Features wood frame and designer fabric or leather seat and back.

- Handsome traditional guest seating with bowed arms and curved back.
- Transitional design for contemporary or traditional furnishings.
- Beautifully fashioned guest chairs with gently sloping arms.