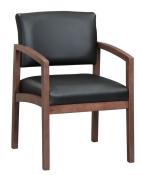

## Available in:

- Black Bonded Leather/Cherry Frame
- Black Bonded Leather/Espresso Frame
- Black Bonded Leather Newport Gray Frame
- Black Bonded Leather/Walnut Frame
- Slate Fabric/ Cherry Frame
- Slate Fabric/ Espresso Frame
- Slate Fabric/ Walnut Frame

### Model# 1700

The Redmond Series is constructed of solid wood for maximum strength and durability. The wood is dried to specific tolerances before milling, to ensure perfect fit of all joints, structural soundness, and even finishing. Joints are glued and reinforced for strength and stability.

Features wood frame and designer fabric or leather seat and back.

- Handsome traditional guest seating with bowed arms and curved back.
- Transitional design for contemporary or traditional furnishings.
- Beautifully fashioned guest chairs with gently sloping arms.