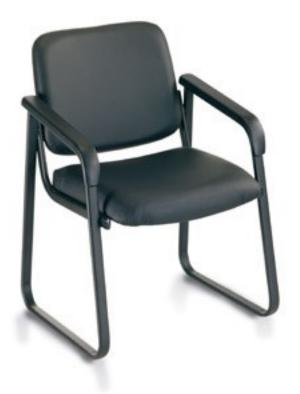

# Ashton Series

Leather

Guest Chair

### Model# 2748

The 2700 Ashton Series offers an affordable solution to any quest seating need. Contemporary guest seating with a modern flair is perfect for guest, lobby, and educational environments. Coordinates with all Performance seating.

Features black leather and black frame.

- Molded foam seat for added comfort and durability.
- Tubular steel construction.
- Comes with molded "Dura-arms' to reduce marring and scratching.

Model# 2708 offered in fabric.

### Features:

- Sturdy Steel Design
- Premium Molded Foam
- Molded "Duraarms' to Reduce Marring and Scratching

## Available in:

Black Leather/
Black Frame

Chair rated for 250 lb. weight capacity with an 8 hour daily/ 40 hour weekly normal office usage.

Limited Lifetime Warranty