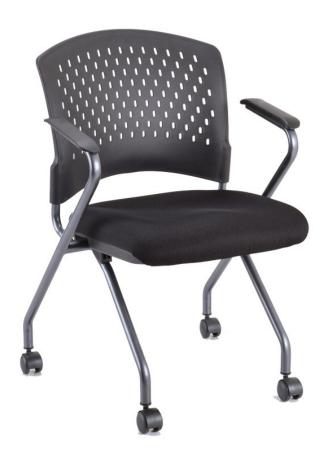

### Model# 3294

Our Agenda Nesting Chairs are a great space-saving solution for boardrooms, training rooms and classrooms. In addition to their contemporary look, they are built with quality materials and are made to last. Greenguard Certified.

Features black plastic back and fabric seat.

- Flip-up seat enables chair to nest.
- Casters are standard making chair mobile.
- Designer fabric over molded foam seat.
- Durable plastic back.