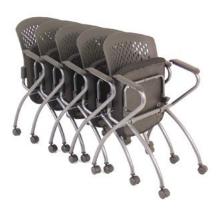

### Features:

- Flip-Up Seat For Nesting
- Casters Come Standard
- Designer Fabric

Features black plastic back and fabric seat.

- Flip-up seat enables chair to nest.
- Casters are standard making chair mobile.
- Designer fabric over molded foam seat.
- Durable plastic back.