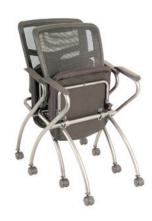

### Features:

- Flip-Up Seat For Nesting
- Casters Come
   Standard
- Designer Fabric

Features black mesh back and fabric seat.

- Flip-up seat enables chair to nest.
- Casters are standard making chair mobile.
- Designer fabric over molded foam seat.