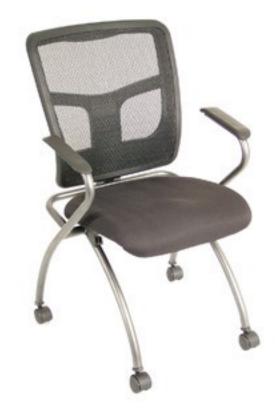

# CoolMesh Series

Nesting

Guest Chair

## Model# 7794

The CoolMesh Nesting chair is a great space-saving solution for boardrooms and class-rooms. In addition to their contemporary look, they are built with quality materials, and are made to last. Greenguard Certified.

Features black mesh back and fabric seat.

- Flip-up seat enables chair to nest.
- Casters are standard making chair mobile.
- Designer fabric over molded foam seat.

### Features:

- Flip-Up Seat For Nesting
- Casters Come
   Standard
- Designer Fabric