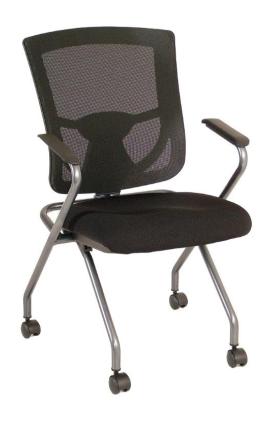

## CoolMesh Pro Series

Nesting

Guest Chair

## Model# 8094

Dimensions:

Overall Width: 24"

Features:

Flip-Up Seat For Nesting

Casters Come Standard

Designer Fabric

Overall Depth: 23"

Overall Height: 37"

Seat Width: 18.5"

Seat Depth: 17"

Seat Height: 19"

Weight: 32 lbs.

Available in:

- Black Fabric Seat
- Green Fabric Seat
- Orange Fabric Seat
- Red Fabric Seat
- Blue Fabric Sear

Chair rated for 250 lb. weight capacity with an 8 hour daily/ 40 hour weekly normal office usage.

Limited Lifetime Warranty The CoolMesh Pro Nesting chair is a great space-saving solution for boardrooms and classrooms. In addition to their contemporary look, they are built with quality materials, and are made to last. Greenguard Certified.

Features black mesh back and fabric seat.

- Flip-up seat enables chair to nest.
- Casters are standard making chair mobile.
- Designer fabric over molded foam seat.