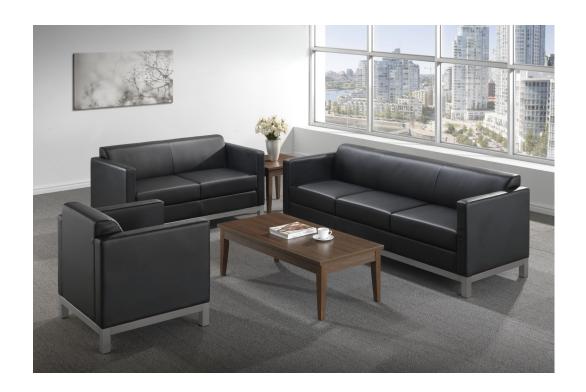

# Compose Series

Leather

Reception Seating

Contemporary styling and a modular design makes Compose Seating the perfect fit for any office environment. Customize your layout by choosing from the components which best suit your needs. Available in designer black bonded leather.

#### Features:

- Contemporary Design
- Durable Construction
- Modular Design Allows for Total Customization and/or Easy Reconfiguration
- All Five Components
  Offer Same Exact
  Dimension

## Available in:

 Black Bonded Leather

Chair rated for 250 lb. weight capacity with an 8 hour daily/ 40 hour weekly normal office usage.

Limited Lifetime Warranty