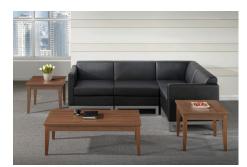

#### Features:

- Contemporary Design
- Durable Construction
- Modular Design Allows for Total Customization and/or Easy Reconfiguration
- All Five Components
  Offer Same Exact
  Dimension

Overall: 30"W x 30"D x 31"H Weight: 55 lbs.

Right Arm Single Seat - Model #9994R

Overall: 30"W x 30"D x 31"H Weight: 55 lbs.

Overall: 30"W x 30"D x 31"H

Corner Seat - Model #9995

Weight: 56 lbs.