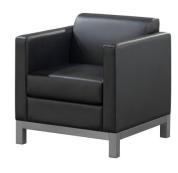

#### Dimensions:

Single Seat (no arms) -Model #9990

Overall: 30"W x 30"D x 31"H

Weight: 50 lbs.

Club Chair w/ Arms - Model #9991

Overall: 30"W x 30"D x 31"H Weight: 61 lbs.

Left Arm Single Seat - Model #9994L